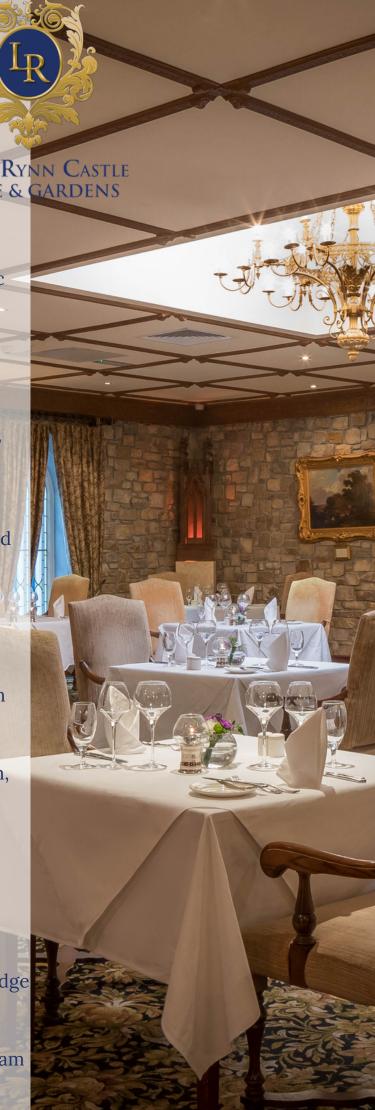

## Sunday Lunch Sample Menu

LOUGH RYNN CASTLE **ESTATE & GARDENS** 

Lough Rynn Cream of Vegetable Soup

Beetroot and Feta Salad, Puy Lentils, Balsamic Dressing

Pulled Pork Croquettes, Cabbage Slaw, House BBQ Sauce

Citrus Cured Salmon, Apple and Dill Dressing, Avocado and Wasabi puree



Roast Striploin of Beef, Yorkshire Pudding, Red Wine Jus

Roast Chicken Supreme, Gratin Potato, Peppercorn Sauce

Pan fried Salmon, Sauteed Baby Potato, Green Beans, Saffron Velouté

Spinach and Ricotta Ravioli, Chablis Reduction, Parmesan Shavings



Profiteroles with Dark Chocolate Sauce

Strawberry Cheesecake, Chantilly Cream

Caramelised Milk Pannacotta with Chocolate Fudge Sponge

Sticky Toffee Pudding with Honeycomb Ice Cream